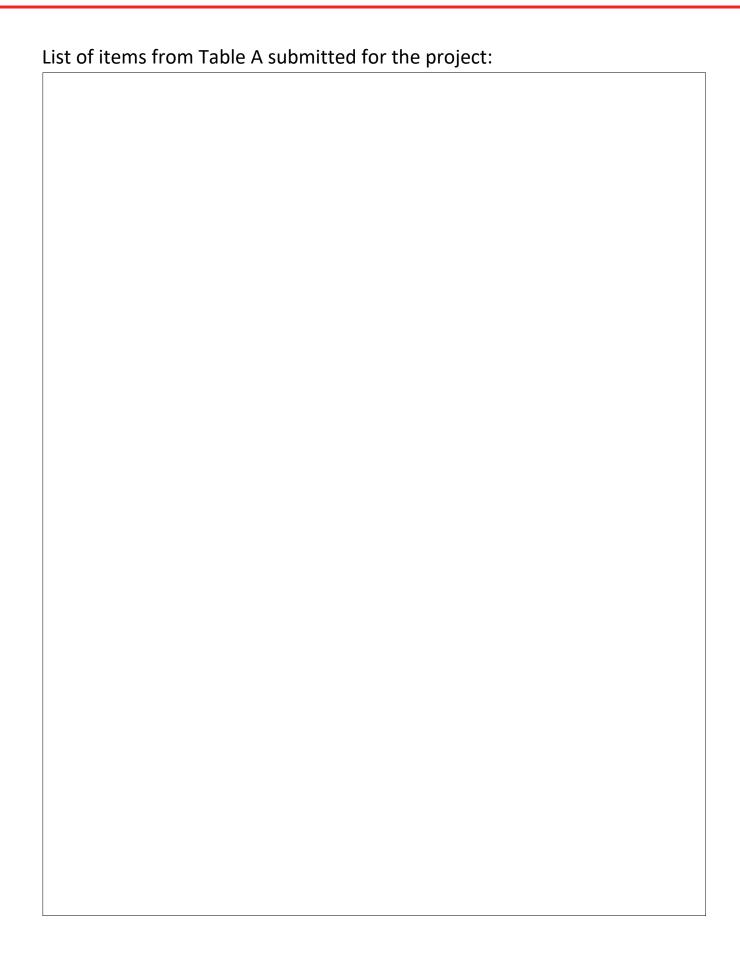

high (taller) heads. Self-drilling Hex Washer head screws sizes 10 and larger are hydrogen embrittlement baked and tested.

Directions: For optimal performance, use a standard screwgun with an adjustable torque nose piece to prevent overdriving; very important. Use extra caution when installing with impact drivers. Recommended screwgun/driver specification include - Screw sizes #8 to #10, up to 2,500 RPM - Screw sizes #12 to #14, up to 1800 RPM. Follow tool manufacturer's recommendations. The Hex head is fully seated when the bearing surface of the head is flush with the work surface. The fastener must penetrate beyond the metal a minimum of

three full threads.

Corrosion: For corrosion resistance results, see Table B.

Certifications: All GRABBER® screw products are manufactured in facilities that are ISO 9001 certified. DHF fasteners comply with ASTM C1513 requirements and specific fasteners are listed in