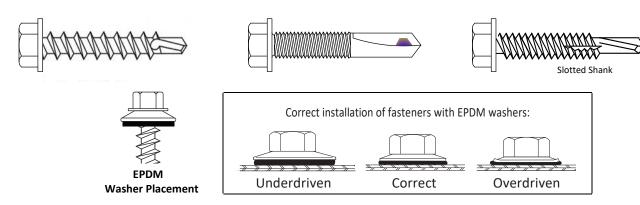

Prefixes: X = 1-lb, VB = 5-lb, BP = Blister Pack, <math>H = High (taller) hex head.

Item Numbers with "W" indicate EPDM washer is included.