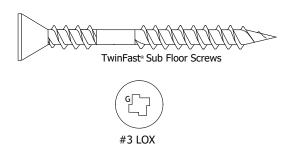

LABILITY. For identification purposes, an "A" will added to the end of the item number and "Made in America" will be printed on the label.

Prefixes: C = Collated, X = 1-lb, VB = 5-lb, V = 5-lb, BP = Blister Pack

Suffixes: B = Bucket, RG or G = GrabberGard®, Z = Clear Zinc, YZ = Yellow Zinc

Description: Self-piercing flat head screw used in wood-to-wood applications.

Directions: Use a standard screwgun with a depth sensitive nose piece. Suggested screwgun specification for optimal performance - Size #6 - #10, up to 4,000 RPM. Overdriving may result in failure of the fastener.

Corrosion: For corrosion resistance results, see Table B.

Certifications: All GRABBER® screw products are manufactured in facilities that are ISO 9001 certified.

# PFC - Self-Piercing Flat Head Coarse Thread





# TABLE B

| CORROSION RESISTANCE TESTING |            |                   |                          |  |  |  |  |
|------------------------------|------------|-------------------|--------------------------|--|--|--|--|
| Finish                       | Test       | Standard/Protocol | Results (minimum)        |  |  |  |  |
| (Z) Clear Zinc               | Salt Spray | ASTM B117         | 12 hours, no red rust    |  |  |  |  |
| (YZ) Yellow Zinc             | Salt Spray | ASTM B117         | 24 hours, no red rust    |  |  |  |  |
| (RG) GrabberGard             | Salt Spray | ASTM B117         | 1,000 hours, no red rust |  |  |  |  |

NOTE: Salt Spray Testing (SST) results are not intended to predict corrosion resistance in real-world environments. The ASTM B117 standard for SST is recogn