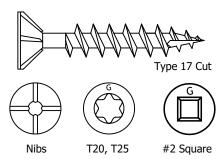

AILABILITY. For identification purposes, an "A" will added to the end of the item number and "Made in America" will be printed on the label.

Prefixes: C = Collated, X = 1-lb, VB = 5-lb, V = 5-lb, BP = Blister Pack

Suffixes: B = Bucket, RG or G = GrabberGard®, Z = Clear Zinc, YZ = Yellow Zinc

Description: Self-piercing flat head screw used in wood-to-wood applications.

Directions: Use a standard screwgun with a depth sensitive nose piece. Suggested screwgun specification for optimal performance - Size #6 - #10, up to 4,000 RPM. Overdriving may result in failure of the fastener.

Corrosion: For corrosion resistance results, see Table B.

Certifications: All GRABBER® screw products are manufactured in facilities that are ISO 9001 certified.

# PFC - Self-Piercing Flat Head Coarse Thread





# TABLE B

| CORROSION RESISTANCE TESTING |            |                   |                          |  |  |  |  |
|------------------------------|------------|-------------------|--------------------------|--|--|--|--|
| Finish                       | Test       | Standard/Protocol | Results (minimum)        |  |  |  |  |
| (Z) Clear Zinc               | Salt Spray | ASTM B117         | 12 hours, no red rust    |  |  |  |  |
| (YZ) Yellow Zinc             | Salt Spray | ASTM B117         | 24 hours, no red rust    |  |  |  |  |
| (RG) GrabberGard             | Salt Spray | ASTM B117         | 1,000 hours, no red rust |  |  |  |  |

NOTE: Salt Spray Testing (SST) results are not intended to predict corrosion resistance in real-world environments. The ASTM B117 standard for SST is reco