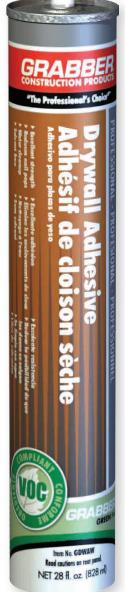

## GRABBER DRYWALL ADHESIVE

\*WATER RASED VOC COMPLIANT

## **PRODUCT FEATURES**

- ► ENVIRONMENTALLY SAFE VOC-COMPLIANT
- ▶ BONDS DRYWALL TO WOOD, METAL STUDS, PLASTER, WALLBOARD, PLYWOOD, PANELING AND TILEBOARD
- **▶** EXCELLENT STRENGTH
- ► "NO SAG" INSTALLATION
- ▶ REDUCES NAIL POPS
- CLEANS EASILY WITH WATER IN WET STATE
- CARTRIDGE AND CARTON CONTAIN POST-CONSUMER RECYCLED MATERIAL

GRABBER PROFESSIONAL DRYWALL ADHESIVE IS SPECIFICALLY DESIGNED FOR INSTALLING DRYWALL AND PANELING TO MOST COMMON BUILDING MATERIALS. IT OFFERS EXCELLENT ADHESION, REDUCES NAIL POPS AND PROVIDES A "NO SAG" INSTALLATION.

GRABBER PROFESSIONAL DRYWALL IS A VOC-COMPLIANT FORMULA CONTAINING NO OZONE DEPLETING CHEMICALS, MAKING IT SAFER FOR YOU AND THE ENVIRONMENT. UNLIKE SOLVENT-BASED ADHESIVES, IT IS NONFLAMMABLE, EMITS NO HARMFUL FUMES AND CLEANS UP WITH WATER.

EXCEEDS THE PERFORMANCE REQUIREMENTS OF THE ASTM C557 SPECIFICATION. TESTED IN ACCORDANCE WITH E72 FOR RACKING AND SHEARING.

ITEM NO. GDWAW