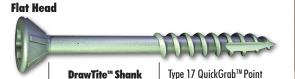

## Professional-Grade Deck Screws

Grabber's XGT™ premium exterior grade GrabberGard® coated fasteners are ideal for pressure treated lumber applications and for all outdoor wood construction such as decking, patios, lawn furniture, window boxes, etc. XGT's unique engineering reduces wood splitting and provides superior holding power, and its exclusive QuickGrab™ point starts faster and drives easier.

Star 15 Drive Type 17 Point

Star 20 or 25 Drive Type 17 Point

- Deep threads for greater holding power
- ▶ Type 17 self-drilling point
- DrawTite™ shank pulls both wood members together for a secure fastening job
- ▶ QuickGrab™ point starts and drives faster
- ▶ Available in Flat or Trim head