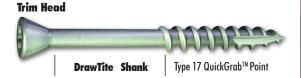

## Professional-Grade Deck Screws

Grabber's XGT™ premium exterior grade GrabberGard® coated fasteners are ideal for pressure treated lumber applications and for all outdoor wood construction such as decking, patios, lawn furniture, window boxes, etc. XGT's unique engineering reduces wood splitting and provides superior holding power, and its exclusive QuickGrab™ point starts faster and drives easier.

Star 15 Drive Type 17 Point

Star 20 or 25 Drive Type 17 Point

- Deep threads for greater holding power
- ▶ Type 17 self-drilling point
- DrawTite™ shank pulls both wood members together for a secure fastening job
- ▶ QuickGrab™ point starts and drives faster
- ▶ Available in Flat or Trim head