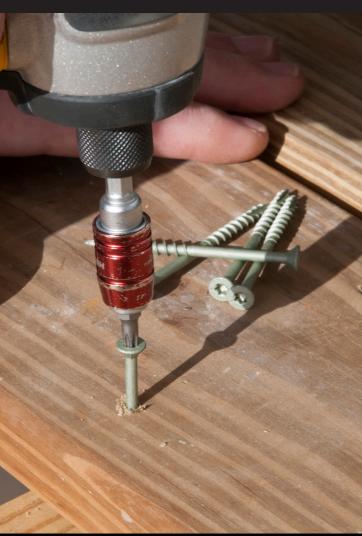

## Professional-Grade Deck Screws

Grabber's XGT™ premium exterior grade GrabberGard® coated fasteners are ideal for pressure treated lumber applications and for all outdoor wood construction such as decking, patios, lawn furniture, window boxes, etc. XGT's unique engineering reduces wood splitting and provides superior holding power, and its exclusive QuickGrab™ point starts faster and drives easier.

Star 15 Drive Type 17 Point

Star 20 or 25 Drive Type 17 Point

- Deep threads for greater holding power
- ▶ Type 17 self-drilling point
- DrawTite™ shank pulls both wood members together for a secure fastening job
- ▶ QuickGrab™ point starts and drives faster
- ▶ Available in Flat or Trim head